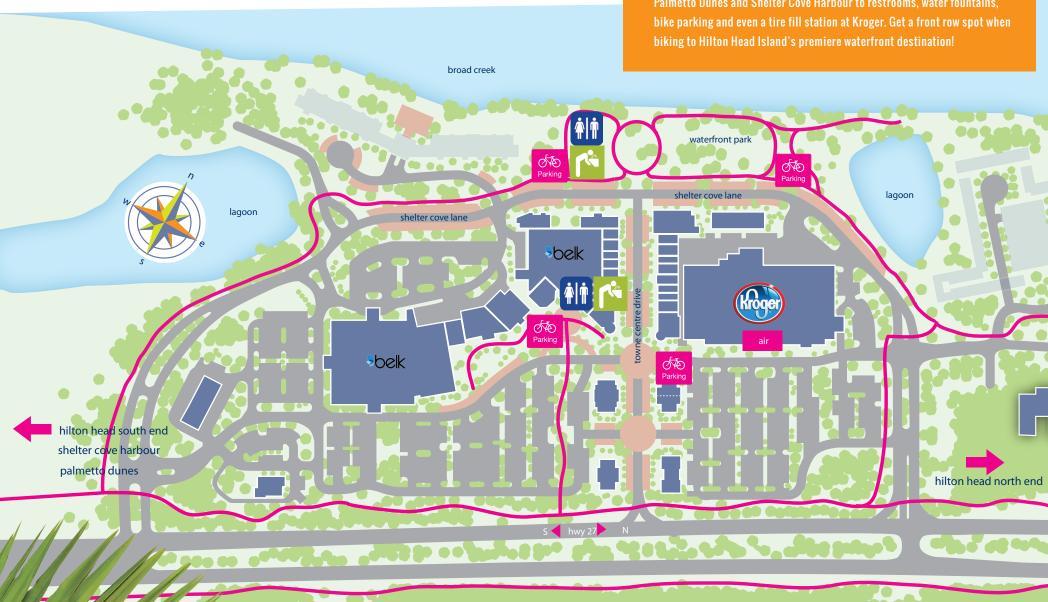

## Biking Map

Hilton Head Island is the perfect place to enjoy biking in a remarkable natural setting. Rated as a Silver Level Bike Friendly Community by the American League of Bicyclists, it's the ideal place to spin your wheels, with more than 60 miles of multi-use trails connecting you to everywhere you want to go. Shelter Cove Towne Centre was created with our bicyclist friends in mind - from trails that lead in from North Island, South Island, Palmetto Dunes and Shelter Cove Harbour to restrooms, water fountains, bike parking and even a tire fill station at Kroger. Get a front row spot whe biking to Hilton Head Island's premiere waterfront destination!